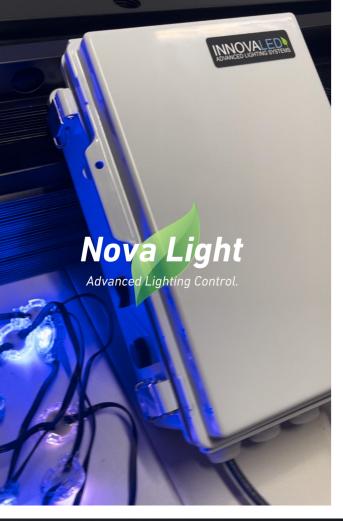

## Built In Canada

- Advanced Lighting App
- Segmentation (Pot Lights)
- 60 Dynamic Effects
- Exclusive Smart Colours Effects
- WIFI Connectivity
- External Weather Rated Box IP67
- Cable Glands and Power Cord
- Box Mounting Clips
- Inside Box (Pre-wired connectors)
- 350 & 450 Watt UL LED Driver
- UL RGBW 3000K 30mm LED Point Light (0.96W)
- Customization Aluminum Track

Introduction of Nova Light LED Controller:

A significant milestone in the company's journey was the introduction of the Nova Light LED controller. Representing the pinnacle of INNOVA LED Canada's technological prowess, this innovative device seamlessly merges LED technology with home automation, offering consumers unparalleled control over their lighting systems. Whether installed indoors or outdoors, the Nova Light ensures that lights always function optimally, enhancing both convenience and efficiency for users.