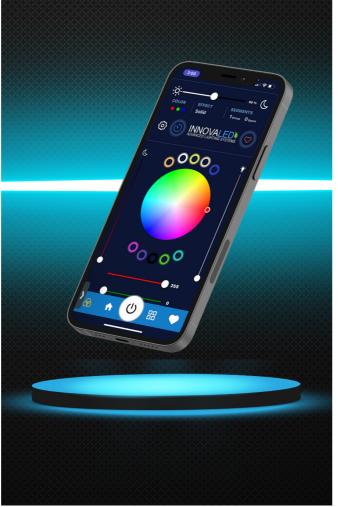

#### 1. Seamless Integration with Proprietary App

The Nova Light system integrates seamlessly with a proprietary app that allows users to control lighting settings remotely. Through the app, users can customize brightness, colors, and schedules, creating the perfect ambiance for any setting. This smart connectivity makes it easy to adjust lighting on demand, whether for residential or commercial applications, and enhances user experience with ongoing app updates.

## Built In Canada

- Advanced Lighting App
- Segmentation (Pot Lights)
- 60 Dynamic Effects
- Exclusive Smart Colours Effects
- WIFI Connectivity
- External Weather Rated Box IP67
- Cable Glands and Power Cord
- Box Mounting Clips
- Inside Box (Pre-wired connectors)
- 350 & 450 Watt UL LED Driver
- UL RGBW 3000K 30mm LED Point Light (0.96W)
- Customization Aluminum Track