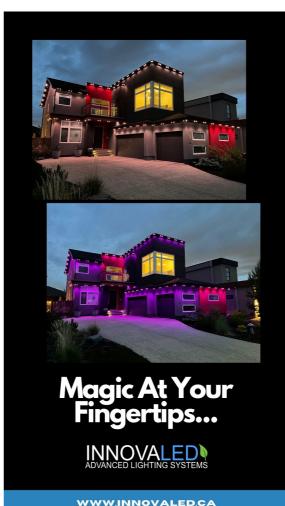

#### 3. Energy-Efficient LED Lighting with Dynamic Color Range

Nova Light uses energy-efficient LEDs that not only minimize electricity costs but also offer a wide range of color options. Users can set up dynamic color patterns, ideal for festive lighting or accentuating architectural details. The LEDs are designed to provide vibrant colors while maintaining efficiency, making the system both environmentally friendly and visually captivating.