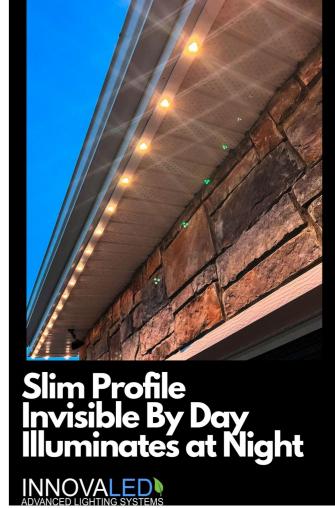

#### 2. Durable Aluminum Track with Customizable Placement

Built with a high-quality aluminum track, the system offers durability and a sleek appearance. The track allows for flexible installation configurations, making it adaptable to different spaces, from home exteriors to commercial buildings. Its sturdy design ensures longevity, with minimal maintenance required, and provides a streamlined look that blends seamlessly into architectural elements.