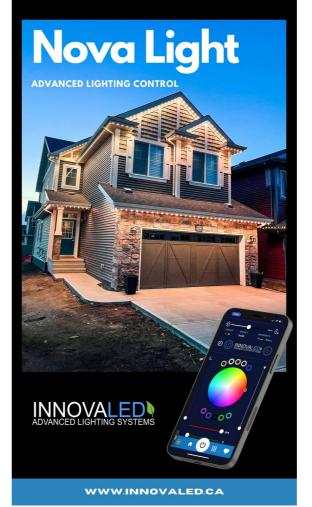

#### 1. Seamless Integration with Proprietary App

The Nova Light system integrates seamlessly with a proprietary app that allows users to control lighting settings remotely. Through the app, users can customize brightness, colors, and schedules, creating the perfect ambiance for any setting. This smart connectivity makes it easy to adjust lighting on demand, whether for residential or commercial applications, and enhances user experience with ongoing app updates.

Introduction of Nova Light LED Controller:

A significant milestone in the company's journey was the introduction of the Nova Light LED controller. Representing the pinnacle of INNOVA LED Canada's technological prowess, this innovative device seamlessly merges LED technology with home automation, offering consumers unparalleled control over their lighting systems. Whether installed indoors or outdoors, the Nova Light ensures that lights always function optimally, enhancing both convenience and efficiency for users.